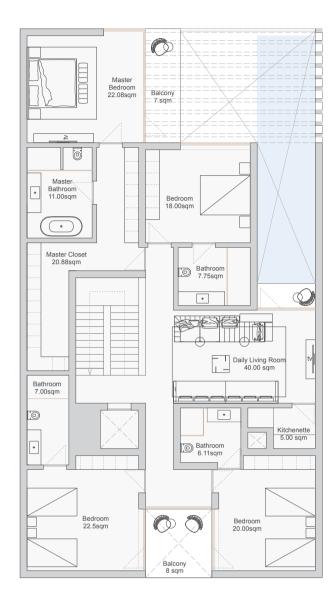

# 180.6 sqm

MASTER BEDROOM 22.08 sqm

MASTER BATHROOM 11.00 sqm

MASTER CLOSET 20.88 sqm

MASTER BALCONY 7 sqm

BEDROOM 1 18.00 sqm

BATHROOM 7.75 sqm

KITCHENETTE 5.00 sqm

BEDROOM 2  $22.5 \mathrm{\ sqm}$ 

BATHROOM 7.00 sqm

BEDROOM 3 20.00 sqm

BATHROOM 6.11 sqm

BALCONY 8 sqm

GROUND FLOOR