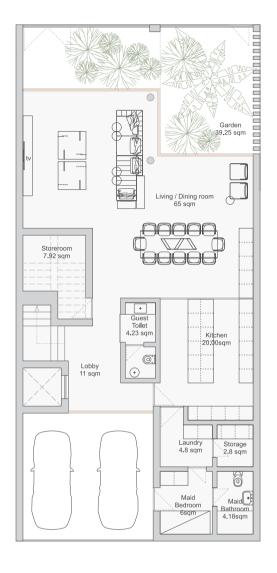

# 126.4 sqm

LAUNDRY 4.80 sqm

KITCHEN STORAGE 20.00 sqm $2.80 \mathrm{sqm}$ 

MAID BEDROOM **GUEST TOILET** 6.00 sqm

> MAID BATHROOM 4.18 sqm

LOBBY GARDEN 11.00 sqm  $39.25 \mathrm{sqm}$  FIRST FLOOR

# 149.9 sqm

MASTER BEDROOM 29.10 sqm

MASTER BATHROOM 6.00 sqm

MASTER CLOSET  $9.59 \mathrm{\ sqm}$ 

BALCONY 1 10.00 sqm

BEDROOM 1 19.20 sqm

CLOSET 7.80 sqm

BATHROOM 5.00 sqm

LIVING ROOM

40.24 sqmLOBBY 5.00 sqm

BEDROOM 2 18.20 sqm

BATHROOM  $4.75 \mathrm{\ sqm}$ 

CLOSET 4.90 sqm

SECOND FLOOR