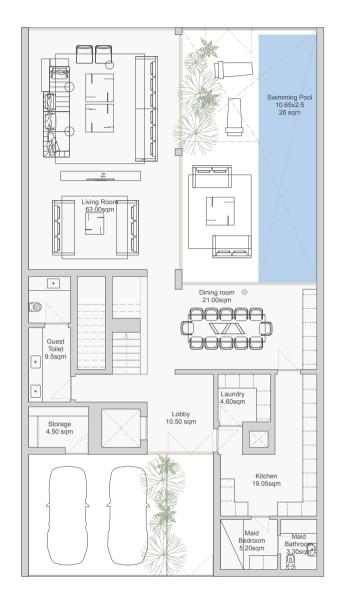

# 150.1 sqm

LIVING ROOM 63.00 sqm

DINING ROOM 21.00 sqm

KITCHEN 19.05 sqm

GUEST TOILET 9.50 sqm

STORAGE  $4.50 \mathrm{sqm}$ 

LOBBY 10.50 sqm

LAUNDRY  $4.60 \mathrm{sqm}$ 

MAID BEDROOM  $5.20 \mathrm{sqm}$ 

MAID BATHROOM 3.30 sqm

SWIMMING POOL  $10.65 \times 2.5 \ / \ 26 sqm$ 

> DAILY LIVING ROOM 40.00 sqm

FIRST FLOOR