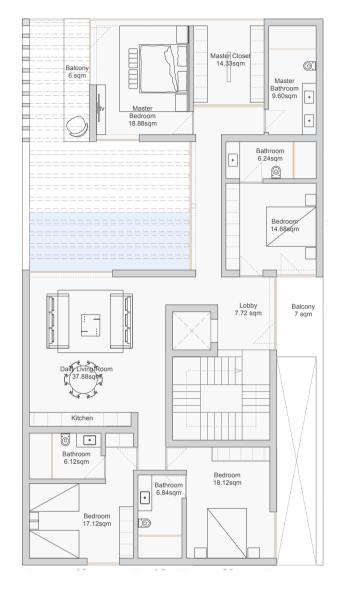

# 238 sqm

 $24.40 \mathrm{sqm}$ 6.39 sqm MASTER BATHROOM LIVING ROOM 12.00 sqm 60.80 sqm MASTER CLOSET KITCHENETTE  $15.55 \mathrm{\ sqm}$ 6.00 sqm

6.00 sqm

MASTER BALCONY BEDROOM 2 29.70 sqm 35 sqmBATHROOM

BEDROOM 1 22.38 sqm

MASTER BEDROOM

BATHROOM BALCONY 1 11 sqm

BEDROOM 3 23.70 sqmBATHROOM

7.40 sqm

BALCONY 2 34 sqm

> BALCONY 3 30 SQM

VILLA