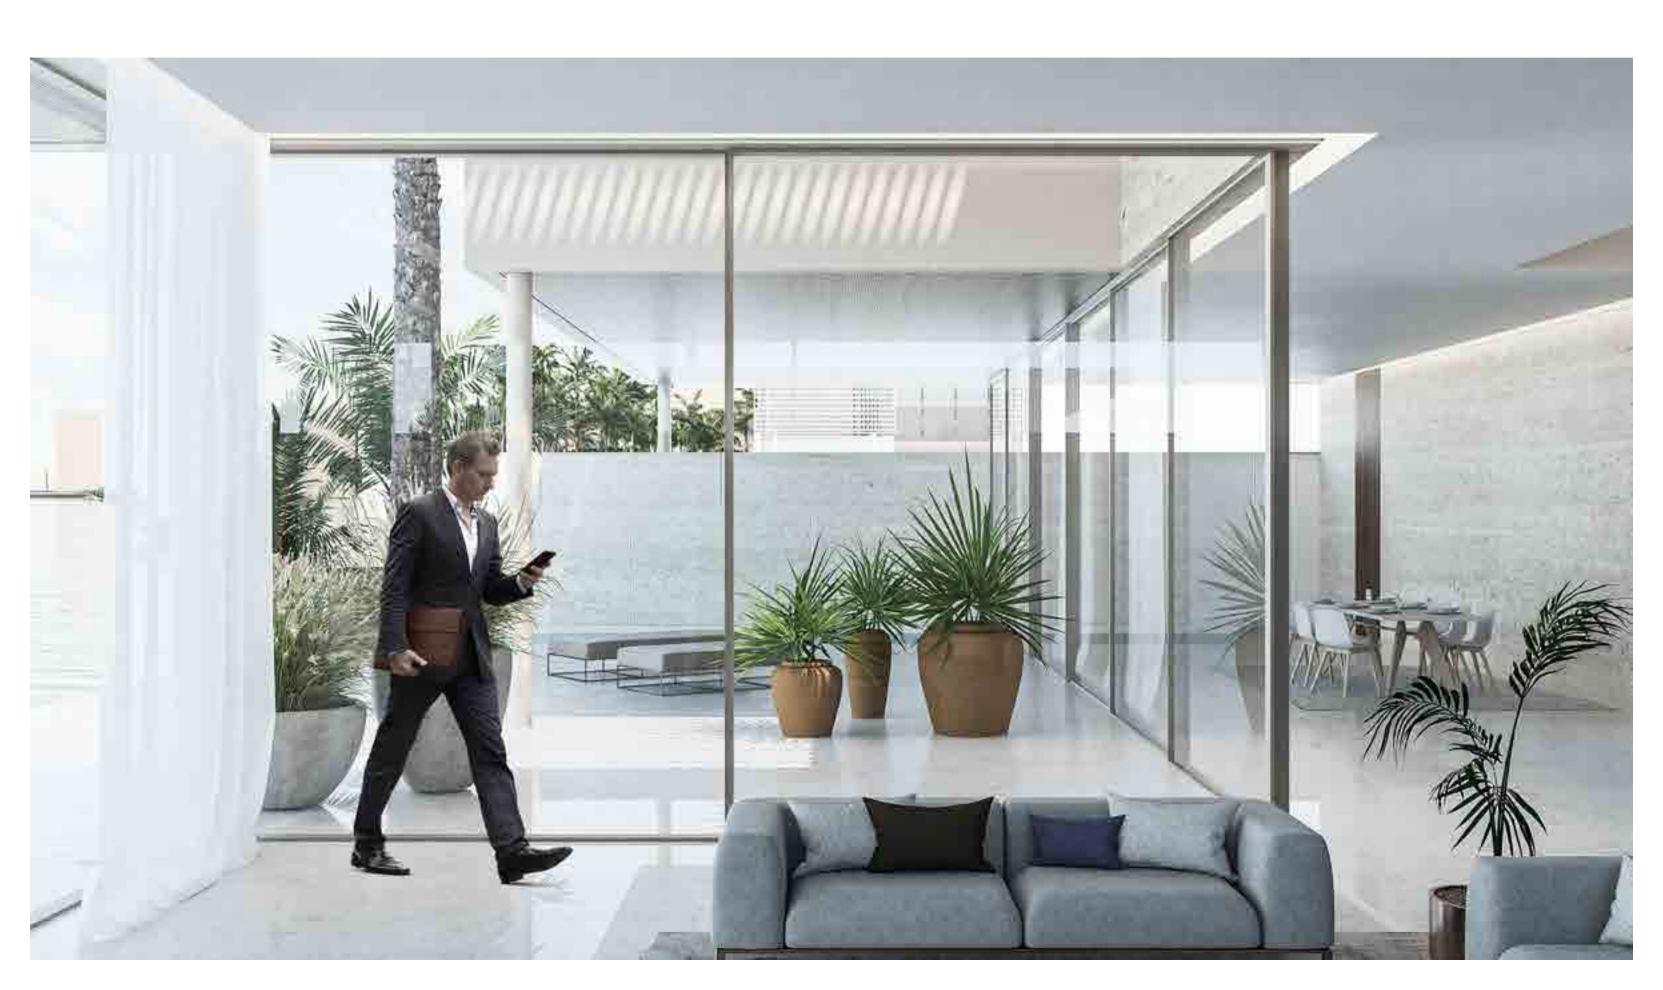

# 255.6 sqm

LIVING ROOM

83 sqm

DINING ROOM

50 sqm

OUTDOOR KITCHEN 12.90 sqm

DEN / OFFICE

24 sqm

GUEST TOILET

8.00 sqm

STORAGE 1

3.50 sqm

LOBBY 23.00 sqm

LAUNDRY

5.40 sqm

STORAGE 2

 $3.50 \mathrm{sqm}$ 

MALE STAFF BEDROOM

9.70 sqm

MALE STAFF BATHROOM

 $4.40 \mathrm{\ sqm}$ 

MAID BEDROOM

6.00 sqm

MAID BATHROOM

 $3.60 \mathrm{sqm}$ 

**SWIMMING POOL** 8.7×3 / 26sqm

FIRST FLOOR