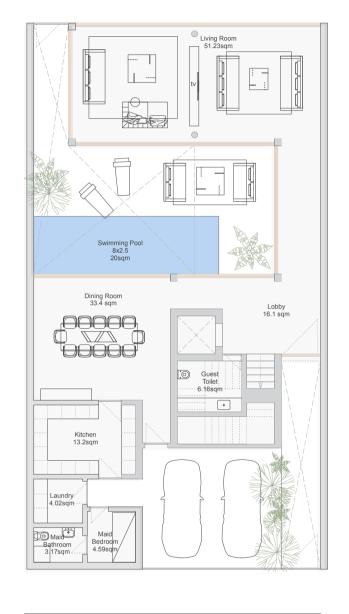

# 255.6 sqm

LIVING ROOM

83 sqm

DINING ROOM

50 sqm

OUTDOOR KITCHEN 12.90 sqm

DEN / OFFICE

24 sqm

GUEST TOILET

8.00 sqm

STORAGE 1

3.50 sqm

LOBBY 23.00 sqm

LAUNDRY

5.40 sqm

STORAGE 2

 $3.50 \mathrm{sqm}$ 

MALE STAFF BEDROOM

9.70 sqm

MALE STAFF BATHROOM

 $4.40 \mathrm{\ sqm}$ 

MAID BEDROOM

6.00 sqm

MAID BATHROOM

 $3.60 \mathrm{sqm}$ 

**SWIMMING POOL** 8.7×3 / 26sqm

FIRST FLOOR