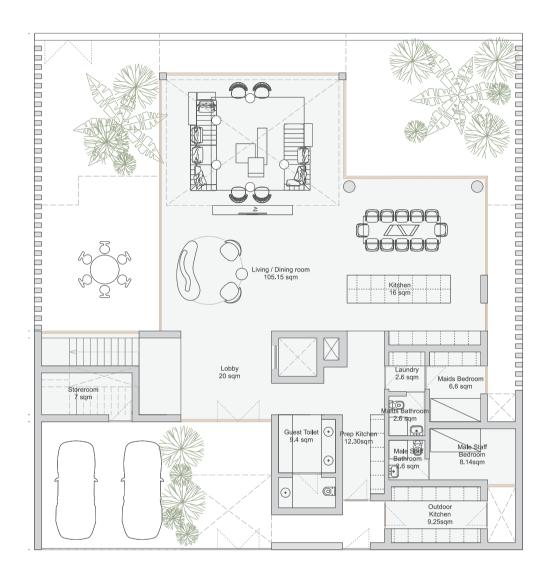

# 206.6 sqm

LIVING / DINING ROOM

80.00 sqm

KITCHEN 16.00 sqm

PREP KITCHEN  $12.30 \; \text{sqm}$ 

OUTDOOR KITCHEN 9.25 sqm

GUEST TOILET 9.40 sqm

STOREROOM

7.00 sqm

LOBBY 20.00 sqm

LAUNDRY  $2.60 \mathrm{sqm}$ 

MAID BEDROOM  $6.60 \mathrm{\ sqm}$ 

MAID BATHROOM

 $2.60\;\mathrm{sqm}$ 

MALE STAFF BEDROOM

8.14 sqm

MALE STAFF BATHROOM  $2.60 \mathrm{sqm}$ 

FIRST FLOOR