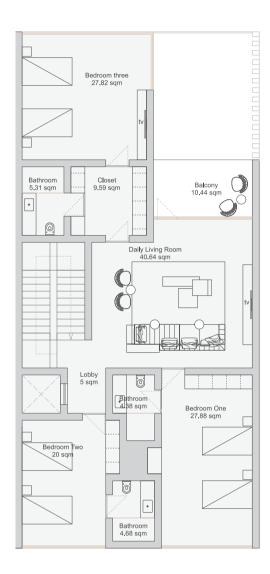

# 145.4 sqm

BEDROOM 1 LOBBY 27.88 sqm 5.00 sqm

BATHROOM BEDROOM 3  $4.38 \mathrm{\ sqm}$ 27.82 sqm

BEDROOM 2 BATHROOM  $20.00 \mathrm{sqm}$ 5.31 sqm

BATHROOM CLOSET 9.59 sqm  $4.68 \mathrm{\ sqm}$ 

BALCONY LIVING ROOM  $40.64~\mathrm{sqm}$ 10.44 sqm