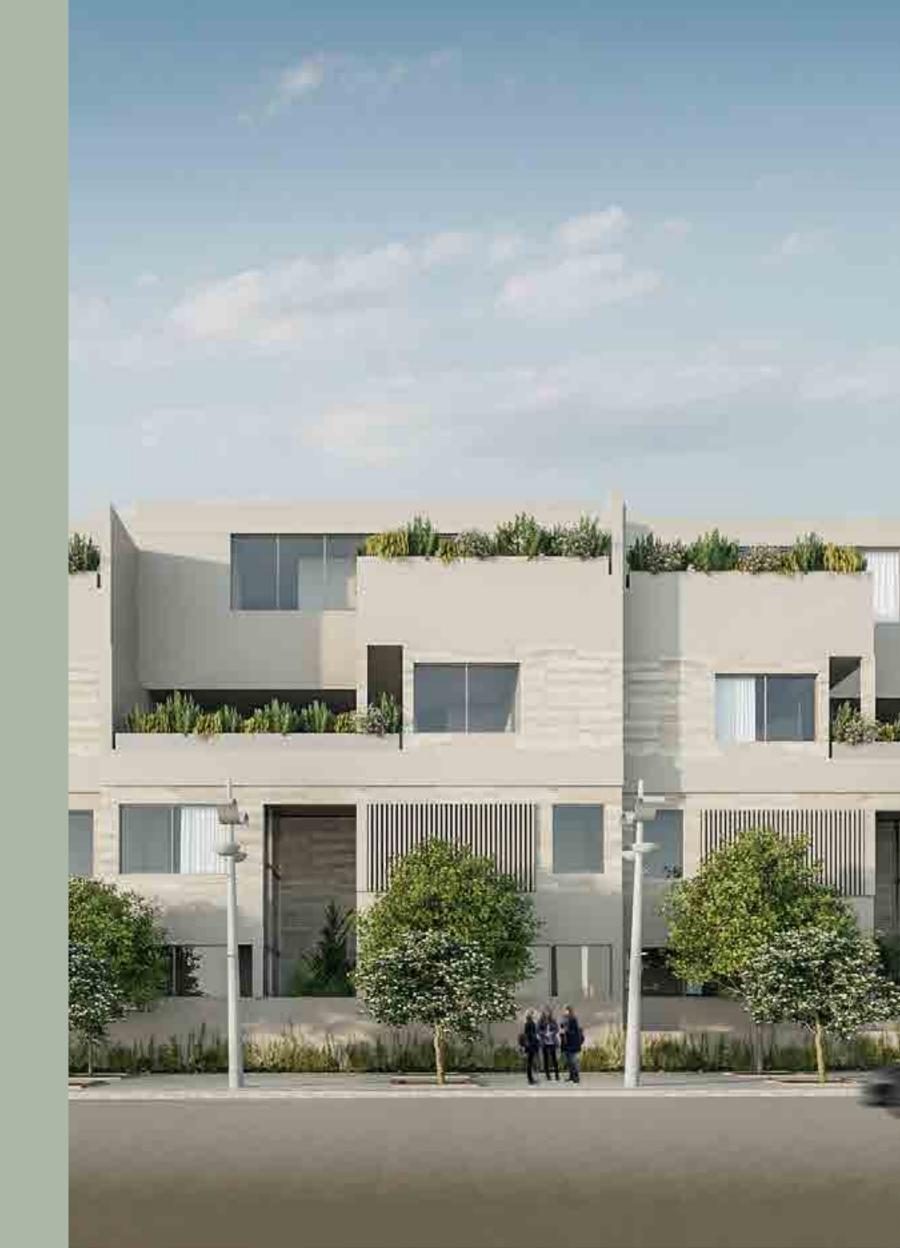

NING LAUNDRY 4.80 sqm 80.00 sqm STORAGE

KITCHEN 20.00 sqm $2.80 \mathrm{sqm}$ 

**GUEST TOILET** MAID BEDROOM  $4.23 \mathrm{\ sqm}$ 6.00 sqm

STOREROOM MAID BATHROOM 8.00 sqm 4.18 sqm

LOBBY GARDEN 10.60 sqm 25.00 sqm FIRST FLOOR

# 145.4 sqm



BEDROOM 1 LOBBY 27.88 sqm 5.00 sqm

BATHROOM BEDROOM 3  $4.38 \mathrm{\ sqm}$ 27.82 sqm

BEDROOM 2 BATHROOM  $20.00 \mathrm{sqm}$ 5.31 sqm

BATHROOM CLOSET 9.59 sqm  $4.68 \mathrm{\ sqm}$ 

BALCONY LIVING ROOM  $40.64~\mathrm{sqm}$ 10.44 sqm

SECOND FLOOR

# 95.4 sqm





LOUNGE AREA 36.00 sqm

LOBBY 5.80 sqm

BATHROOM 4.00 sqm

MASTER BEDROOM

 $30.72 \mathrm{\ sqm}$ 

MASTER BATHROOM 9.24 sqm

SWIMMING POOL  $6.65 \times 3 \ / \ 19.95 \ sqm$ 

MASTER CLOSET

9.60 sqm

14.25 sqmBALCONY 2

12.26 sqm

TERRACE 17.62 sqm

BALCONY 1



ROOF