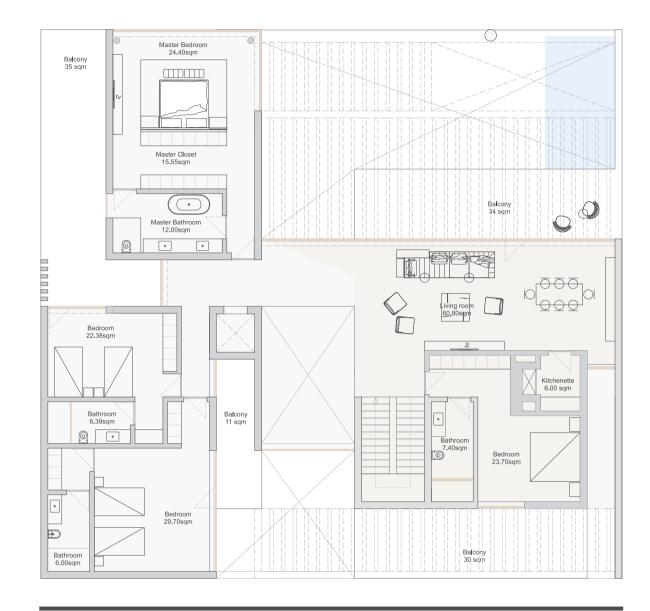

# 238 sqm

 $24.40 \mathrm{sqm}$ 6.39 sqm MASTER BATHROOM LIVING ROOM 12.00 sqm 60.80 sqm MASTER CLOSET KITCHENETTE  $15.55 \mathrm{\ sqm}$ 6.00 sqm

6.00 sqm

MASTER BALCONY BEDROOM 2 29.70 sqm 35 sqmBATHROOM

BEDROOM 1 22.38 sqm

MASTER BEDROOM

BATHROOM BALCONY 1 11 sqm

BEDROOM 3 23.70 sqmBATHROOM

7.40 sqm

BALCONY 2 34 sqm

> BALCONY 3 30 SQM

VILLA