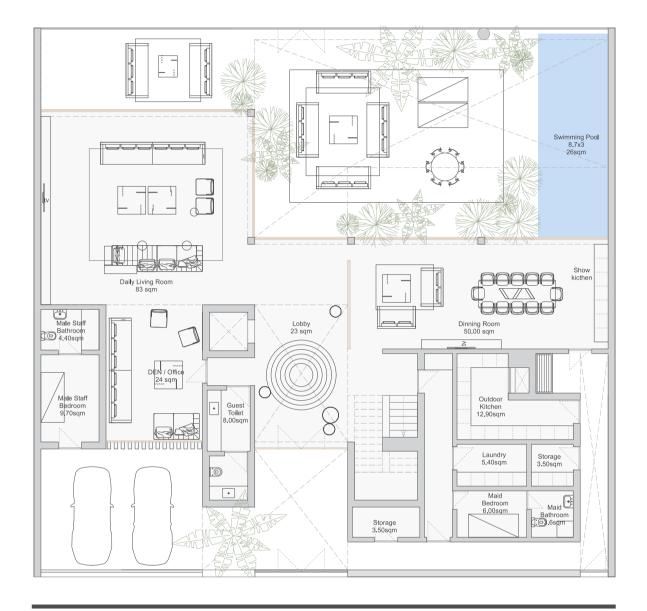

# 255.6 sqm

LIVING ROOM

83 sqm

DINING ROOM

50 sqm

OUTDOOR KITCHEN 12.90 sqm

DEN / OFFICE

24 sqm

GUEST TOILET

8.00 sqm

STORAGE 1

3.50 sqm

LOBBY 23.00 sqm

LAUNDRY

5.40 sqm

STORAGE 2

 $3.50 \mathrm{sqm}$ 

MALE STAFF BEDROOM

9.70 sqm

MALE STAFF BATHROOM

 $4.40 \mathrm{\ sqm}$ 

MAID BEDROOM

6.00 sqm

MAID BATHROOM

 $3.60 \mathrm{sqm}$ 

**SWIMMING POOL** 8.7×3 / 26sqm

FIRST FLOOR