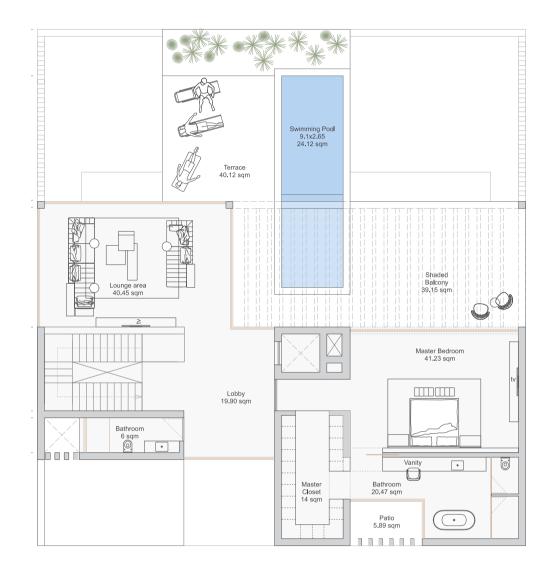

# 142.1 sqm

LOUNGE AREA 40.45 sqm

LOBBY

19.90 sqm

41.23 sqm

BATHROOM 6.00 sqm

MASTER BEDROOM

MASTER BATHROOM

 $20.47\;\mathrm{sqm}$ 

MASTER CLOSET 14.00 sqm

PATIO 5.89 sqm

SHADE BALCONY

39.15 sqm

TERRA

TERRACE 40.12 sqm

**SWIMMING POOL** 9.10×2.65 / 24.12 sqm