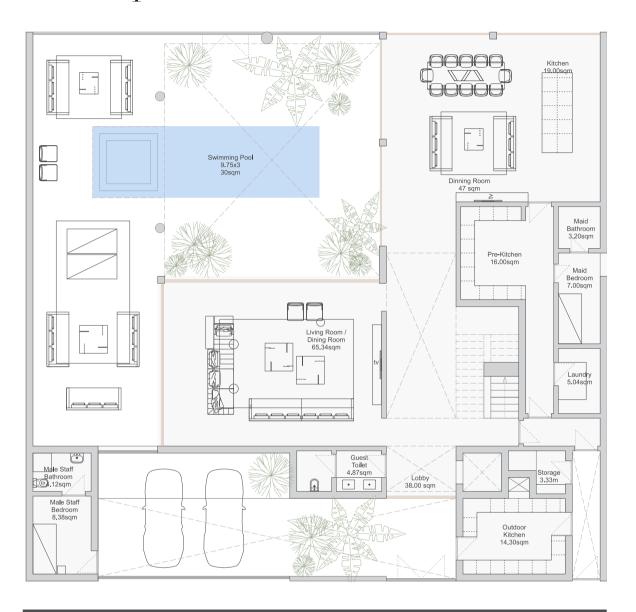

### THE SIGNATURES

A1 A2 A3 A4

Plot 494 sqm 2 Stories

GROUND FLOOR

# 255.6 sqm

LIVING ROOM

83 sqm

DINING ROOM

50 sqm

OUTDOOR KITCHEN 12.90 sqm

DEN / OFFICE

24 sqm

GUEST TOILET

8.00 sqm

STORAGE 1

3.50 sqm

LOBBY 23.00 sqm

LAUNDRY

5.40 sqm

STORAGE 2

 $3.50 \mathrm{sqm}$ 

MALE STAFF BEDROOM

9.70 sqm

MALE STAFF BATHROOM

 $4.40 \mathrm{\ sqm}$ 

MAID BEDROOM

6.00 sqm

MAID BATHROOM

 $3.60 \mathrm{sqm}$ 

**SWIMMING POOL** 8.7×3 / 26sqm

FIRST FLOOR