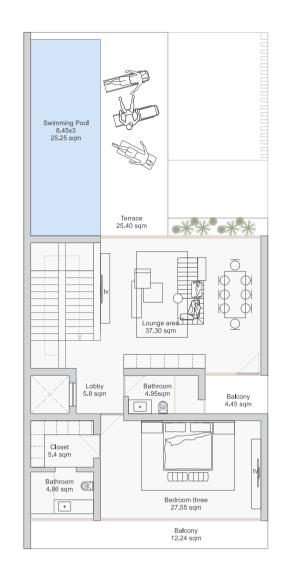

# 85.8 sqm

ROOF

LOUNGE AREA 37.30 sqm

 $5.40 \mathrm{sqm}$ 

CLOSET

LOBBY

BALCONY 1 5.80 sqm $4.45 \mathrm{\ sqm}$ 

BALCONY 2 BATHROOM  $4.95~\mathrm{sqm}$ 12.24 sqm

BEDROOM 3 TERRACE 25.40 sqm  $27.55 \mathrm{\ sqm}$ 

BATHROOM SWIMMING POOL  $8.45{\times}3$  / 25.25 sqm  $4.86 \mathrm{\ sqm}$ 

LIVING/DINING

65.00 sqm

 $4.23 \mathrm{\ sqm}$ 

7.92 sqm

STOREROOM