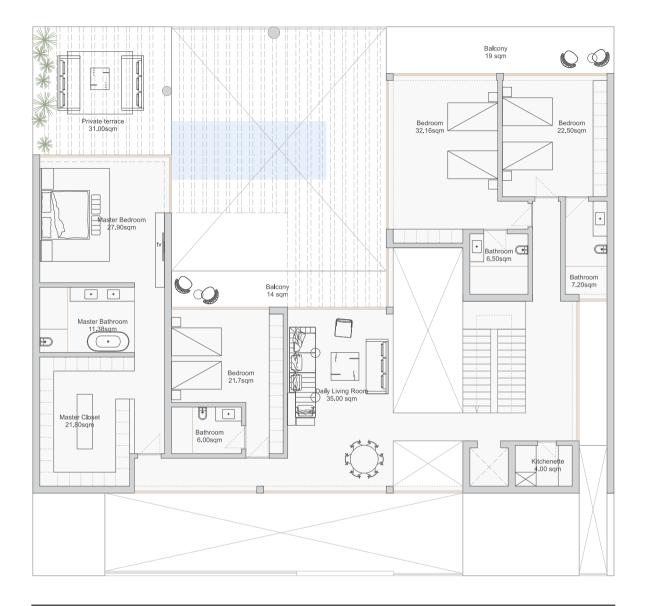

# 238 sqm

 $24.40 \mathrm{sqm}$ 6.39 sqm MASTER BATHROOM LIVING ROOM 12.00 sqm 60.80 sqm MASTER CLOSET KITCHENETTE  $15.55 \mathrm{\ sqm}$ 6.00 sqm

6.00 sqm

MASTER BALCONY BEDROOM 2 29.70 sqm 35 sqmBATHROOM

BEDROOM 1 22.38 sqm

MASTER BEDROOM

BATHROOM BALCONY 1 11 sqm

BEDROOM 3 23.70 sqmBATHROOM

7.40 sqm

BALCONY 2 34 sqm

> BALCONY 3 30 SQM

VILLA