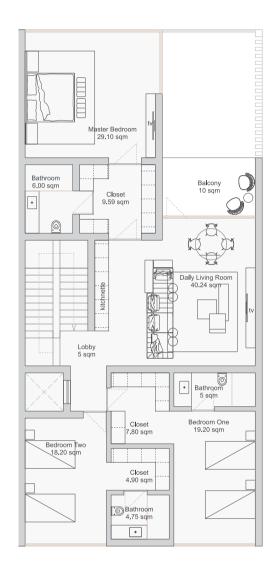

# 149.9 sqm

MASTER BEDROOM 29.10 sqm

MASTER BATHROOM 6.00 sqm

MASTER CLOSET  $9.59 \mathrm{\ sqm}$ 

BALCONY 1 10.00 sqm

BEDROOM 1 19.20 sqm

CLOSET 7.80 sqm

BATHROOM 5.00 sqm

LIVING ROOM

40.24 sqmLOBBY 5.00 sqm

BEDROOM 2 18.20 sqm

BATHROOM  $4.75 \mathrm{\ sqm}$ 

CLOSET 4.90 sqm

SECOND FLOOR