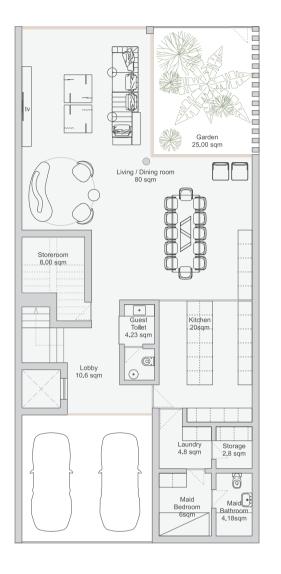

## 140 sqm

LIVING / DINING LAUNDRY 4.80 sqm 80.00 sqm STORAGE

KITCHEN 20.00 sqm $2.80 \mathrm{sqm}$ 

**GUEST TOILET** MAID BEDROOM  $4.23 \mathrm{\ sqm}$ 6.00 sqm

STOREROOM MAID BATHROOM 8.00 sqm 4.18 sqm

LOBBY GARDEN 10.60 sqm 25.00 sqm FIRST FLOOR