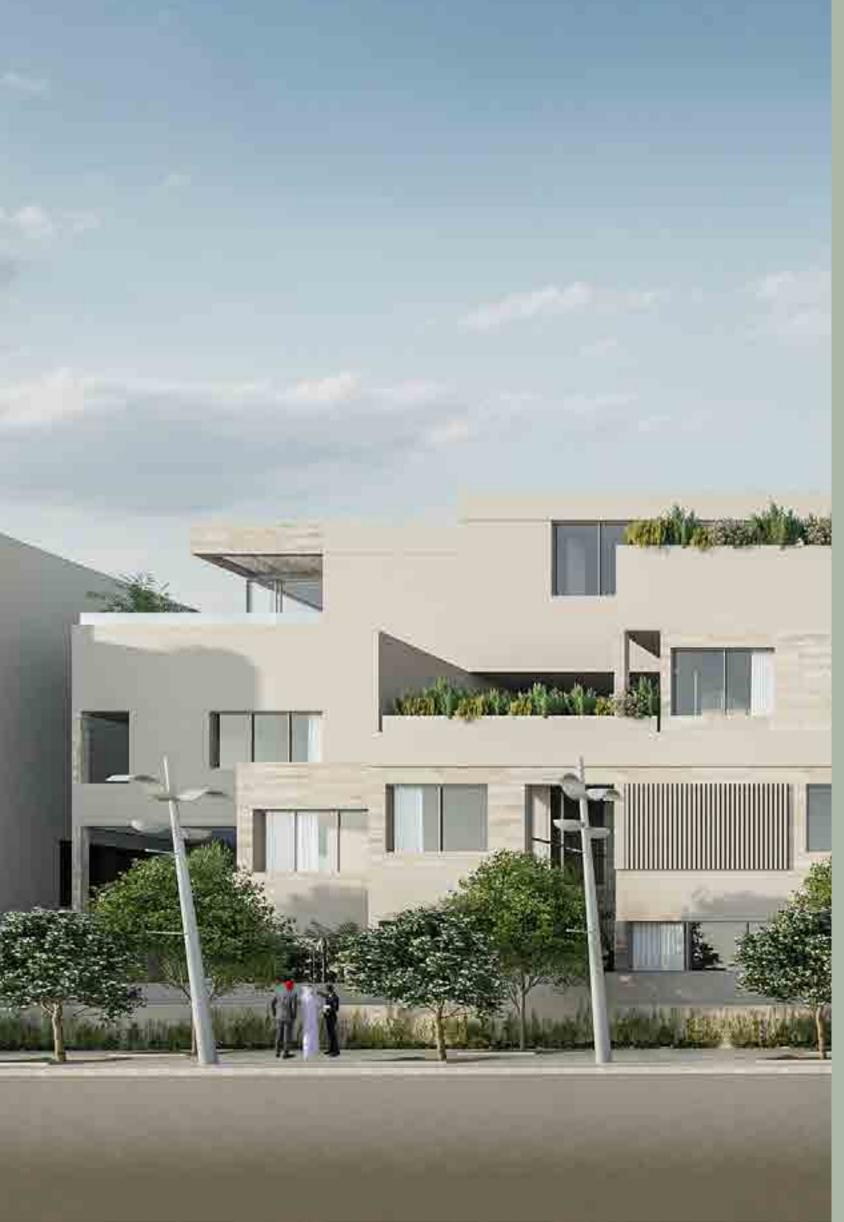

/ DINING LAUNDRY 4.80 sqm 80.00 sqm STORAGE

KITCHEN 20.00 sqm $2.80 \mathrm{sqm}$ 

**GUEST TOILET** MAID BEDROOM  $4.23 \mathrm{\ sqm}$ 6.00 sqm

STOREROOM MAID BATHROOM 8.00 sqm 4.18 sqm

LOBBY GARDEN 10.60 sqm 25.00 sqm FIRST FLOOR

# 145.4 sqm



BEDROOM 1 LOBBY 27.88 sqm 5.00 sqm

BATHROOM BEDROOM 3  $4.38 \mathrm{\ sqm}$ 27.82 sqm

BEDROOM 2 BATHROOM  $20.00 \mathrm{sqm}$ 5.31 sqm

BATHROOM CLOSET 9.59 sqm  $4.68 \mathrm{\ sqm}$ 

BALCONY LIVING ROOM  $40.64~\mathrm{sqm}$ 10.44 sqm

SECOND FLOOR

# 95.4 sqm





LOUNGE AREA 36.00 sqm

LOBBY 5.80 sqm

BATHROOM 4.00 sqm

MASTER BEDROOM

 $30.72 \mathrm{\ sqm}$ 

MASTER BATHROOM 9.24 sqm

SWIMMING POOL  $6.65 \times 3 \ / \ 19.95 \ sqm$ 

MASTER CLOSET

9.60 sqm

14.25 sqmBALCONY 2

12.26 sqm

TERRACE 17.62 sqm

BALCONY 1



ROOF