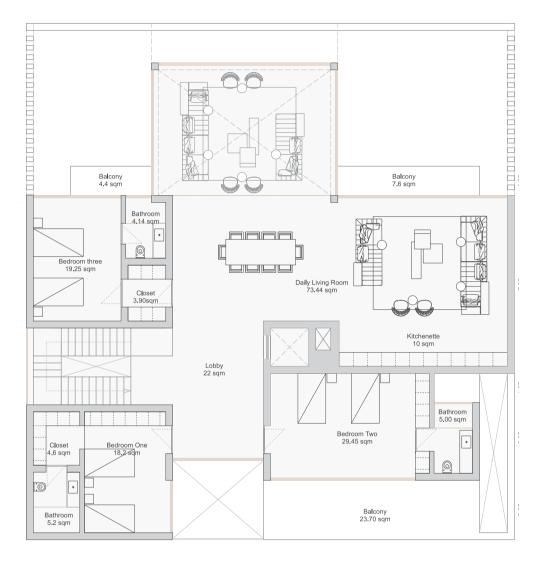

# 199.1 sqm

18.20 sqm 73.44 sqm BATHROOM 10.00 sqm  $5.20 \mathrm{\ sqm}$ CLOSET LOBBY  $4.60 \mathrm{sqm}$ BEDROOM 2 BEDROOM 3

 $29.45 \mathrm{\ sqm}$ BATHROOM

5.00 sqm

BEDROOM 1

LIVING ROOM KITCHENETTE

22.00 sqm

19.25 sqm BATHROOM 4.14 sqm

CLOSET 3.90 sqm

BALCONY 1  $4.40 \mathrm{\ sqm}$ 

BALCONY 2 7.60 sqm

BALCONY 3 23.70 sqm

3 Stories

Area 548 sqm

3 Stories