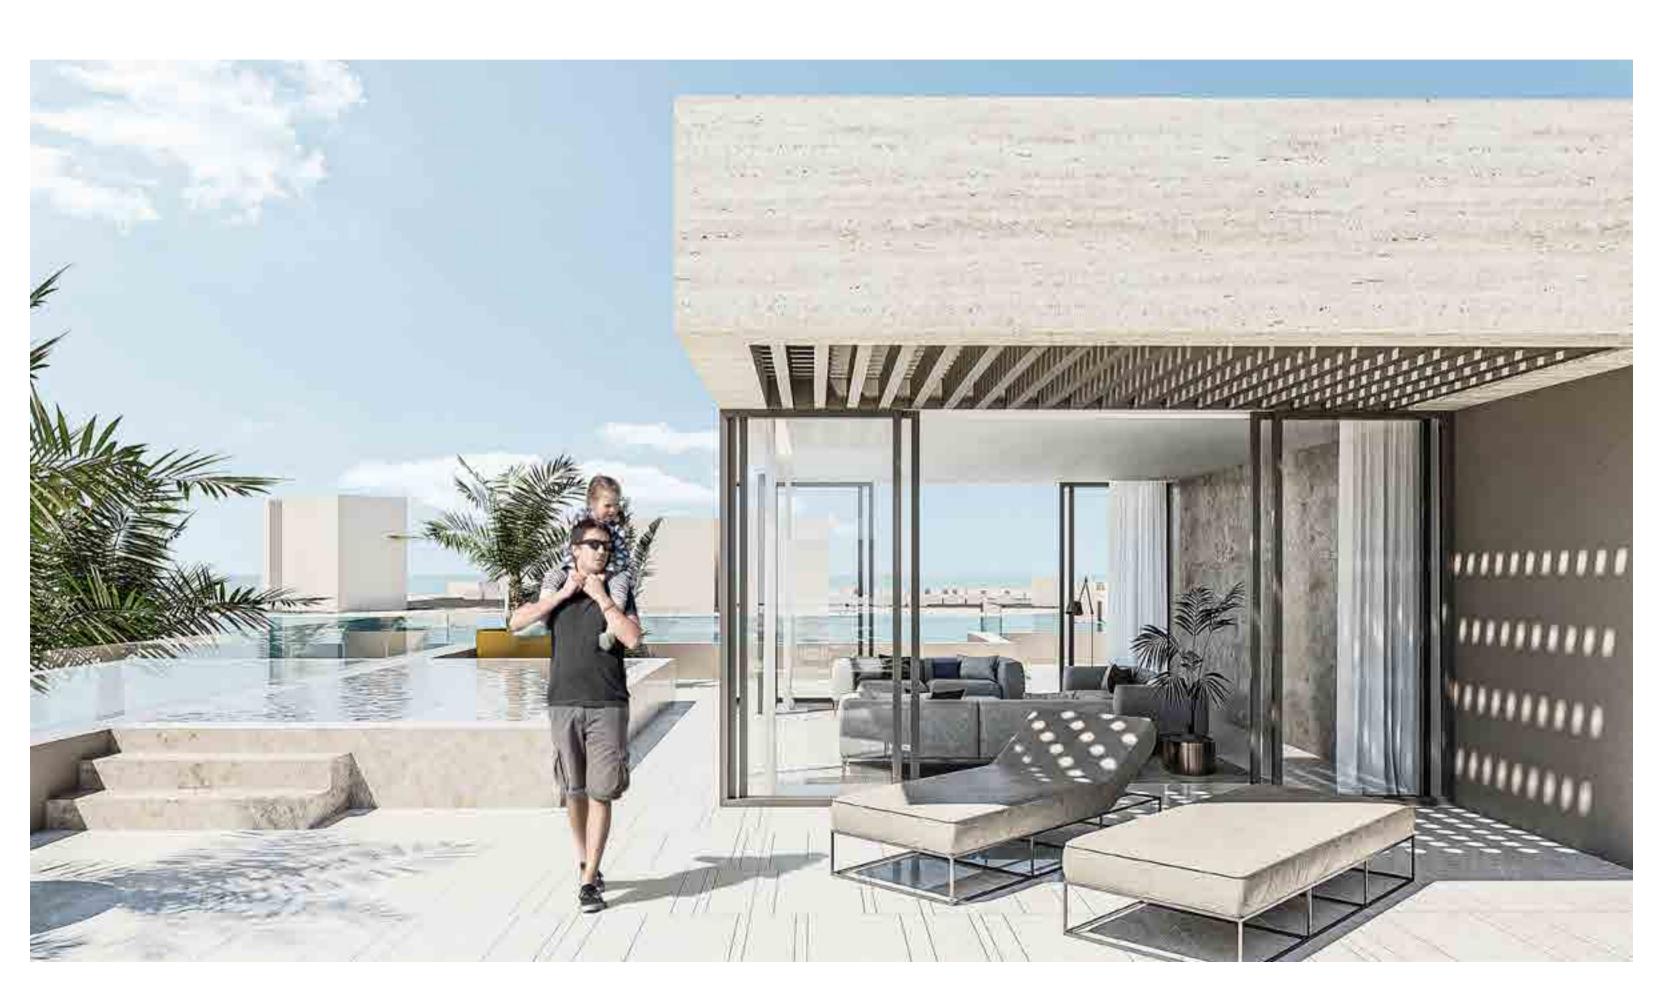

LAUNDRY 4.80 sqm 80.00 sqm STORAGE

KITCHEN 20.00 sqm $2.80 \mathrm{sqm}$ 

**GUEST TOILET** MAID BEDROOM  $4.23 \mathrm{\ sqm}$ 6.00 sqm

STOREROOM MAID BATHROOM 8.00 sqm 4.18 sqm

LOBBY GARDEN 10.60 sqm 25.00 sqm FIRST FLOOR

# 145.4 sqm



BEDROOM 1 LOBBY 27.88 sqm 5.00 sqm

BATHROOM BEDROOM 3  $4.38 \mathrm{\ sqm}$ 27.82 sqm

BEDROOM 2 BATHROOM  $20.00 \mathrm{sqm}$ 5.31 sqm

BATHROOM CLOSET 9.59 sqm  $4.68 \mathrm{\ sqm}$ 

BALCONY LIVING ROOM  $40.64~\mathrm{sqm}$ 10.44 sqm

SECOND FLOOR

# 95.4 sqm





LOUNGE AREA 36.00 sqm

LOBBY 5.80 sqm

BATHROOM 4.00 sqm

MASTER BEDROOM

 $30.72 \mathrm{\ sqm}$ 

MASTER BATHROOM 9.24 sqm

SWIMMING POOL  $6.65 \times 3 \ / \ 19.95 \ sqm$ 

MASTER CLOSET

9.60 sqm

14.25 sqmBALCONY 2

12.26 sqm

TERRACE 17.62 sqm

BALCONY 1



ROOF