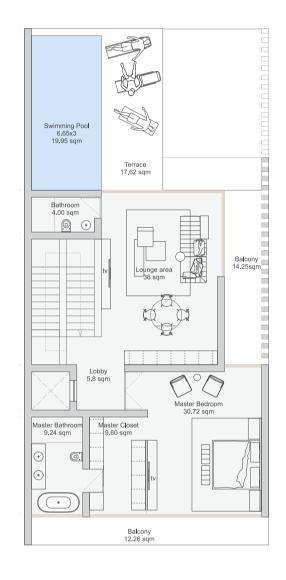

# 95.4 sqm

LOUNGE AREA 36.00 sqm

LOBBY 5.80 sqm

BATHROOM 4.00 sqm

MASTER BEDROOM

 $30.72 \mathrm{\ sqm}$ 

MASTER BATHROOM 9.24 sqm

SWIMMING POOL  $6.65 \times 3 \ / \ 19.95 \ sqm$ 

MASTER CLOSET

9.60 sqm

14.25 sqmBALCONY 2

12.26 sqm

TERRACE 17.62 sqm

BALCONY 1

ROOF