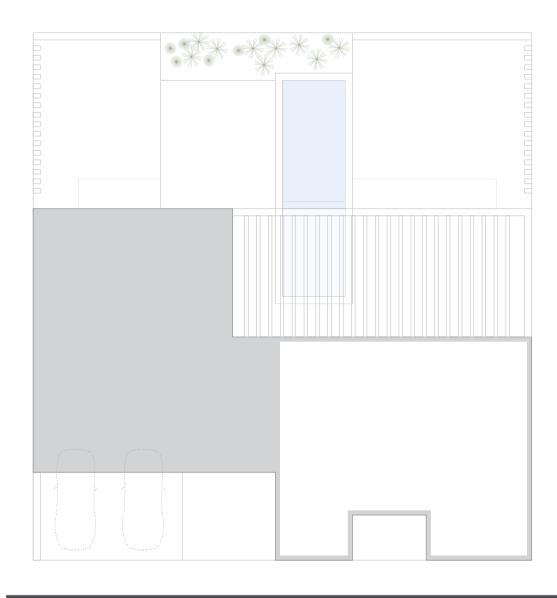

### THE SIGNATURES

A1 A2 A3 A4

Plot 494 sqm 2 Stories

GROUND FLOOR

# 255.6 sqm

LIVING ROOM

83 sqm

DINING ROOM

50 sqm

OUTDOOR KITCHEN 12.90 sqm

DEN / OFFICE

24 sqm

GUEST TOILET

8.00 sqm

STORAGE 1

3.50 sqm

LOBBY 23.00 sqm

LAUNDRY

5.40 sqm

STORAGE 2

 $3.50 \mathrm{sqm}$ 

MALE STAFF BEDROOM

9.70 sqm

MALE STAFF BATHROOM

 $4.40 \mathrm{\ sqm}$ 

MAID BEDROOM

6.00 sqm

MAID BATHROOM

 $3.60 \mathrm{sqm}$ 

**SWIMMING POOL** 8.7×3 / 26sqm

FIRST FLOOR

# 238 sqm

 $24.40 \mathrm{sqm}$ 6.39 sqm MASTER BATHROOM LIVING ROOM 12.00 sqm 60.80 sqm MASTER CLOSET KITCHENETTE  $15.55 \mathrm{\ sqm}$ 6.00 sqm

6.00 sqm

MASTER BALCONY BEDROOM 2 29.70 sqm 35 sqmBATHROOM

BEDROOM 1 22.38 sqm

MASTER BEDROOM

BATHROOM BALCONY 1 11 sqm

BEDROOM 3 23.70 sqmBATHROOM

7.40 sqm

BALCONY 2 34 sqm

> BALCONY 3 30 SQM

VILLA